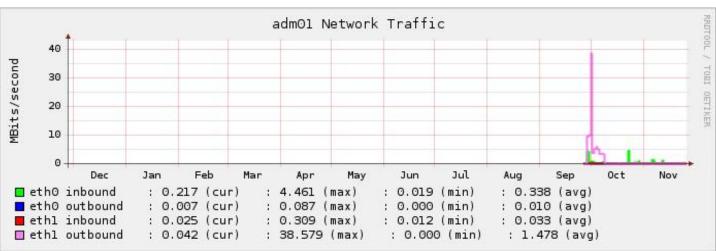

# **Monitoring report**

## adm01

### **Annual report**

2008

Version 1.0



#### 24x7 Availability (in %)

#### **Tests**

bkp: 99.98%
mailq: 99.98%
raid: 99.81%
omsa: 99.97%
bbgen: 99.98%
conn: 99.78%

cpu: 99.38% disk: 99.76% procs: 54.33%

ports : 54.33%
msgs : 99.81%

memory: 99.81%

bbd : 99.98% ntp : 99.65% ssh : 99.97%

bbtest: 99.92% hobbitd: 99.84%

sar: 99.98%

**2008** availability: **99.78%** 







#### Annual graph for CPU load





#### Annual graph for memory utilization





#### Annual graph for network traffic





#### Monitoring Report for adm01



#### Annual graph for CPU utilization



Year 2008 Page 4/4 Generated by Xymon