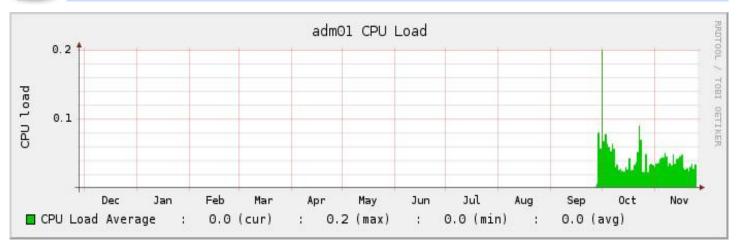

# **Monitoring report**

## adm01

### **Annual report**

2008

Version 1.0



#### 24x7 Availability (in %)

#### **Tests**

bkp: 99.98%
mailq: 99.98%
raid: 99.81%
omsa: 99.97%
bbgen: 99.98%
conn: 99.78%

cpu: 99.38% disk: 99.76% procs: 54.33%

ports : 54.33%
msgs : 99.81%

memory: 99.81%

bbd : 99.98% ntp : 99.65% ssh : 99.97%

bbtest: 99.92% hobbitd: 99.84%

sar: 99.98%

**2008** availability: **99.78%** 







#### Annual graph for CPU load





#### Annual graph for memory utilization





#### Annual graph for network traffic





#### Monitoring Report for adm01



#### Annual graph for CPU utilization



Year 2008 Page 4/4 Generated by Xymon