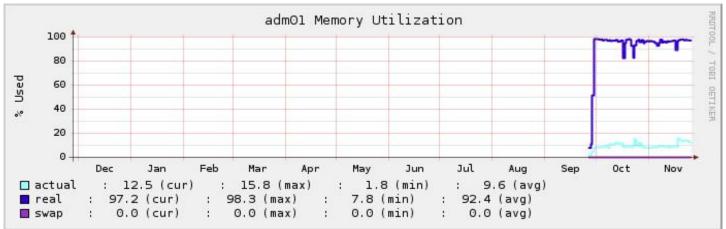

# **Monitoring report**

## adm01

### **Annual report**

2008

Version 1.0



#### 24x7 Availability (in %)

#### **Tests**

bkp: 99.98%
mailq: 99.98%
raid: 99.81%
omsa: 99.97%
bbgen: 99.98%
conn: 99.78%

cpu: 99.38% disk: 99.76% procs: 54.33%

ports : 54.33%
msgs : 99.81%

memory: 99.81%

bbd : 99.98% ntp : 99.65% ssh : 99.97%

bbtest: 99.92% hobbitd: 99.84%

sar: 99.98%

**2008** availability: **99.78%** 







#### Annual graph for CPU load





#### Annual graph for memory utilization





#### Annual graph for network traffic





#### Monitoring Report for adm01



#### Annual graph for CPU utilization



Year 2008 Page 4/4 Generated by Xymon