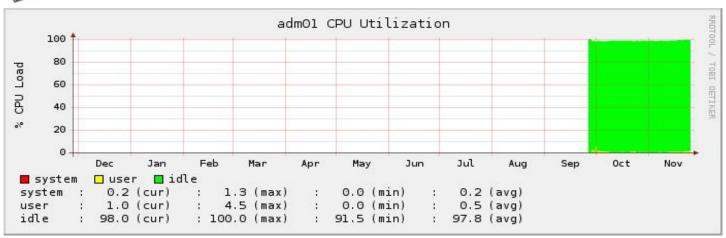

# **Monitoring report**

## adm01

### **Annual report**

2008

Version 1.0



#### 24x7 Availability (in %)

#### **Tests**

bkp: 99.98%
mailq: 99.98%
raid: 99.81%
omsa: 99.97%
bbgen: 99.98%
conn: 99.78%

cpu: 99.38% disk: 99.76% procs: 54.33%

ports : 54.33%
msgs : 99.81%

memory: 99.81%

bbd : 99.98% ntp : 99.65% ssh : 99.97%

bbtest: 99.92% hobbitd: 99.84%

sar: 99.98%

**2008** availability: **99.78%** 







#### Annual graph for CPU load





#### Annual graph for memory utilization





#### Annual graph for network traffic





#### Monitoring Report for adm01



#### Annual graph for CPU utilization



Year 2008 Page 4/4 Generated by Xymon